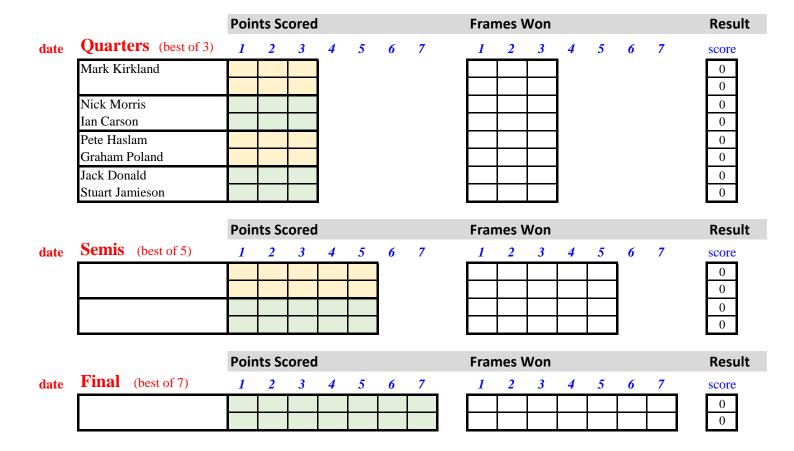

| Last 16 (best of 3) | Points Scored |   |   |   |   |   |   | Frames Won |   |   |   |   |   |   | Result |
|---------------------|---------------|---|---|---|---|---|---|------------|---|---|---|---|---|---|--------|
|                     | 1             | 2 | 3 | 4 | 5 | 6 | 7 | 1          | 2 | 3 | 4 | 5 | 6 | 7 | score  |
| Mark Kirkland       |               |   |   |   |   |   |   |            |   |   |   |   |   |   | 0      |
| bye                 |               |   |   |   |   |   |   |            |   |   |   |   |   |   | 0      |
| Keith Hamblin       |               |   |   |   |   |   |   |            |   |   |   |   |   |   | 0      |
| Douglas McDavid     |               |   |   |   |   |   |   |            |   |   |   |   |   |   | 0      |
| Nick Morris         |               |   |   |   |   |   |   |            |   |   |   |   |   |   | 0      |
| bye                 |               |   |   |   |   |   |   |            |   |   |   |   |   |   | 0      |
| bye                 |               |   |   |   |   |   |   |            |   |   |   |   |   |   | 0      |
| Ian Carson          |               |   |   |   |   |   |   |            |   |   |   |   |   |   | 0      |
| Pete Haslam         |               |   |   |   |   |   |   |            |   |   |   |   |   |   | 0      |
| bye                 |               |   |   |   |   |   |   |            |   |   |   |   |   |   | 0      |
| bye                 |               |   |   |   |   |   |   |            |   |   |   |   |   |   | 0      |
| Graham Poland       |               |   |   |   |   |   |   |            |   |   |   |   |   |   | 0      |
| Jack Donald         |               |   |   |   |   |   |   |            |   |   |   |   |   |   | 0      |
| bye                 |               |   |   |   |   |   |   |            |   |   |   |   |   |   | 0      |
| bye                 |               |   |   |   |   |   |   |            |   |   |   |   |   |   | 0      |
| Stuart Jamieson     |               |   |   |   |   |   |   |            |   |   |   |   |   |   | 0      |