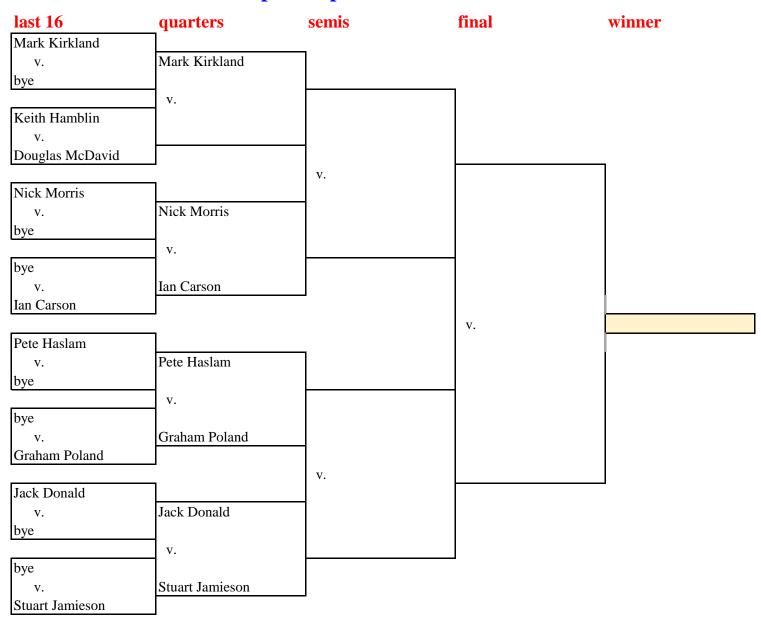

| Last 16 (best of 3) | Points Scored |   |   |   |   |   |   | Frames Won |   |   |   |   |   |   | Result |
|---------------------|---------------|---|---|---|---|---|---|------------|---|---|---|---|---|---|--------|
|                     | 1             | 2 | 3 | 4 | 5 | 6 | 7 | 1          | 2 | 3 | 4 | 5 | 6 | 7 | score  |
| Mark Kirkland       |               |   |   |   |   |   |   |            |   |   |   |   |   |   | 0      |
| bye                 |               |   |   |   |   |   |   |            |   |   |   |   |   |   | 0      |
| Keith Hamblin       |               |   |   |   |   |   |   |            |   |   |   |   |   |   | 0      |
| Douglas McDavid     |               |   |   |   |   |   |   |            |   |   |   |   |   |   | 0      |
| Nick Morris         |               |   |   |   |   |   |   |            |   |   |   |   |   |   | 0      |
| bye                 |               |   |   |   |   |   |   |            |   |   |   |   |   |   | 0      |
| bye                 |               |   |   |   |   |   |   |            |   |   |   |   |   |   | 0      |
| Ian Carson          |               |   |   |   |   |   |   |            |   |   |   |   |   |   | 0      |
| Pete Haslam         |               |   |   |   |   |   |   |            |   |   |   |   |   |   | 0      |
| bye                 |               |   |   |   |   |   |   |            |   |   |   |   |   |   | 0      |
| bye                 |               |   |   |   |   |   |   |            |   |   |   |   |   |   | 0      |
| Graham Poland       |               |   |   |   |   |   |   |            |   |   |   |   |   |   | 0      |
| Jack Donald         |               |   |   |   |   |   |   |            |   |   |   |   |   |   | 0      |
| bye                 |               |   |   |   |   |   |   |            |   |   |   |   |   |   | 0      |
| bye                 |               |   |   |   |   |   |   |            |   |   |   |   |   |   | 0      |
| Stuart Jamieson     |               |   |   |   |   |   |   |            |   |   |   |   |   |   | 0      |